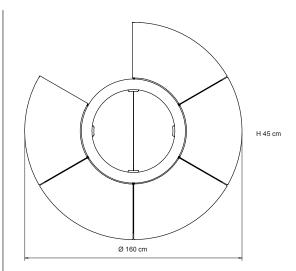

registered design

## **ROCCO**

Code RCC-B-001 Rocco is a multifunctional garden object. Thanks to the recess in the design, the central part remains easily accessible. This central zone enables you to change Rocco's function using the different accessories. A number of cut-outs at the bottom of the base enable air circulation or water evacuation. The combination of Corten steel and black aluminium makes Rocco totally rust-resistant.

Standard with base + fire bowl. Optional accessories are the grill, table top, table top with ice bucket, cover, plancha, cutting board, parasol base and a bio-ethanol fire place.

The standard colour is black. A RAL colour of your choice is also available on request.

## technical data



## optional





It is recommended to clean the surfaces using a soft cloth with warm water and a mild neutral soap. Do not use abrasive substances or solvents.