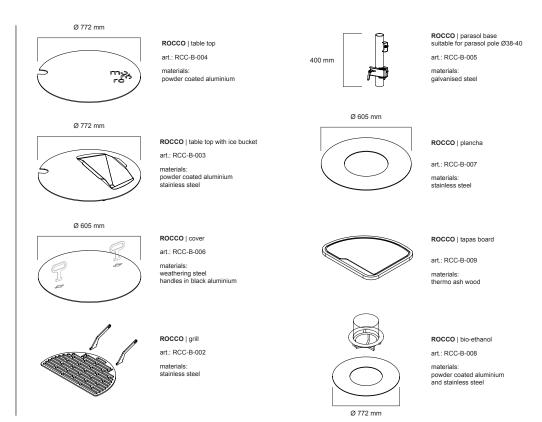

Standard with base + fire bowl. Optional accessories are the grill, table top, table top with ice bucket, cover, plancha, cutting board, parasol base and a bio-ethanol fire place.

The standard colour is black. A RAL colour of your choice is also available on request.

## optional

It is recommended to clean the surfaces using a soft cloth with warm water and a mild neutral soap. Do not use abrasive substances or solvents.