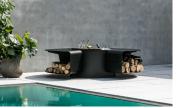

## **ROCCO**

Code RCC-B-001 Rocco is a multifunctional garden object. Thanks to the recess in the design, the central part remains easily accessible. This central zone enables you to change Rocco's function using the different accessories. A number of cut-outs at the bottom of the base enable air circulation or water evacuation. The combination of Corten steel and black aluminium makes Rocco totally rust-resistant.

Standard with base + fire bowl. Optional accessories are the grill, table top, table top with ice bucket, cover, plancha, cutting board, parasol base and a bio-ethanol fire place.

The standard colour is black. A RAL colour of your choice is also available on request.