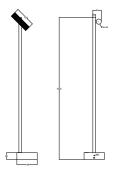

### **LUZ BASE CABLE**

Code LZ-BC-001

Black matt anodised aluminium LED 5W - 24V 2700 K 490 Lumen 26° beam angle CRI90 IP65 Adapter included CE

## **LUZ SPIKE**

Code LZ-S-002

Black matt anodised aluminium LED 5W - 24V 2700 K 490 Lumen 26° beam angle CRI90 IP65 C€

Please, do not punch this beauty on the head but dig a hole in the ground with  $\emptyset$  2cm and  $\pm$ 30cm deep.