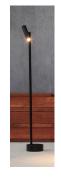

# LUZ

Designed by Moróro Luz is a black, matt anodized garden lamp with an ultra-slim, sleek design and unique ribbed structure in the lampshade. Luz works with an LED lamp and has a movable lampshade with 26 degrees beam angle.

Colour: black

Moreover, this outdoor lighting is also available in different versions. There is Luz with base and with impale. The cable bridges the distance to your first electricity point in a cleverly positioned and discrete way. There is also the wireless version with a base. Luz works with a dimmable touch panel and a rechargeable battery. In this way you can rely on more than fifteen hours of atmospheric garden light.