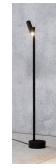

Colour: black

Moreover, this outdoor lighting is also available in different versions. There is Luz with base and with impale. The cable bridges the distance to your first electricity point in a cleverly positioned and discrete way. There is also the wireless version with a base. Luz works with a dimmable touch panel and a rechargeable battery. In this way you can rely on more than fifteen hours of atmospheric garden light.

## **LUZ BASE WIRELESS**

Code LZ-BW-003

Black matt anodised aluminium LED 5W - 24V 2700 K 490 Lumen 26° beam angle CRI90 **IP65** Adapter included Rechargeable lithiumbattery

Dimmable touch panel

> Only recharge with the adapter included