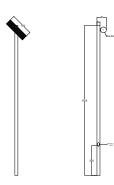

### **LUZ BASE CABLE**

Code LZ-BC-001

Black matt anodised aluminium LED 5W - 24V 2700 K 490 Lumen 26° beam angle CRI90 IP65 Adapter included CE