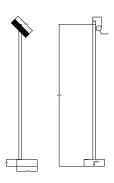

## **LUZ BASE WIRELESS**

Code LZ-BW-003

Black matt anodised aluminium LED 5W - 24V 2700 K 490 Lumen 26° beam angle CRI90 **IP65** Adapter included Rechargeable lithiumbattery

Dimmable touch panel

> Only recharge with the adapter included