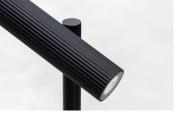

# LUZ

Designed by Moróro Luz is a black, matt anodized garden lamp with an ultra-slim, sleek design and unique ribbed structure in the lampshade. Luz works with an LED lamp and has a movable lampshade with 26 degrees beam angle.

Colour: black

Moreover, this outdoor lighting is also available in different versions. There is Luz with base and with impale. The cable bridges the distance to your first electricity point in a cleverly positioned and discrete way. There is also the wireless version with a base. Luz works with a dimmable touch panel and a rechargeable battery. In this way you can rely on more than fifteen hours of atmospheric garden light.