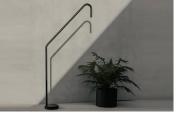

## RAÚL

Designed by Moróro (Veerle Lapierre) Raúl is a minimalist design lamp with a solid base and a luminaire in black, powder-coated aluminium that bends high and far.

Code: RAU-B-001 Raúl works with a powerful LED lamp, a touch panel and a rechargeable battery that guarantees more than fifteen hours of light.

Colour: black