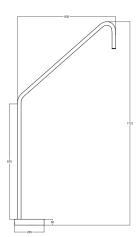

## RAÚL

Designed by Moróro (Veerle Lapierre) Raúl is a minimalist design lamp with a solid base and a luminaire in black, powder-coated aluminium that bends high and far.

Code: RAU-B-001 Raúl works with a powerful LED lamp, a touch panel and a rechargeable battery that guarantees more than fifteen hours of light.

## technical data

Black matt aluminium LED 5W - 24V 2700 K 490 Lumen 120° beam angle CRI90 IP65

Adapter included Rechargeable lithiumbattery

> Only recharge with the adapter included

> Running time: min. 15 hours - recharge: ±3 hours