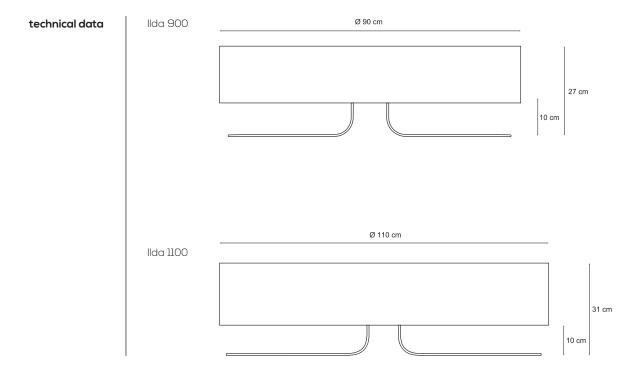

## ILDA

Code Ø90: ILD-B-001 Ø110: ILD-B-002 Ilda is an outdoor planter. The design resulted from the Tupa-fire table with the same distinctive base and recognisable curves. Ilda is characterised by its low height and its width, making it a unique asset for all those who like to combine their love of design and the outdoors. Ilda comes in two sizes and is made of seamless, powder-coated black aluminium. This makes this garden object not only an aesthetic and production highlight, but also a lightweight that is equally suitable for use on flat patios and roof terraces.