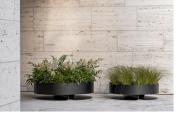

## ILDA

Code Ø90: ILD-B-001 Ø110: ILD-B-002 Ilda is an outdoor planter. The design resulted from the Tupa-fire table with the same distinctive base and recognisable curves. Ilda is characterised by its low height and its width, making it a unique asset for all those who like to combine their love of design and the outdoors. Ilda comes in two sizes and is made of seamless, powder-coated black aluminium. This makes this garden object not only an aesthetic and production highlight, but also a lightweight that is equally suitable for use on flat patios and roof terraces.